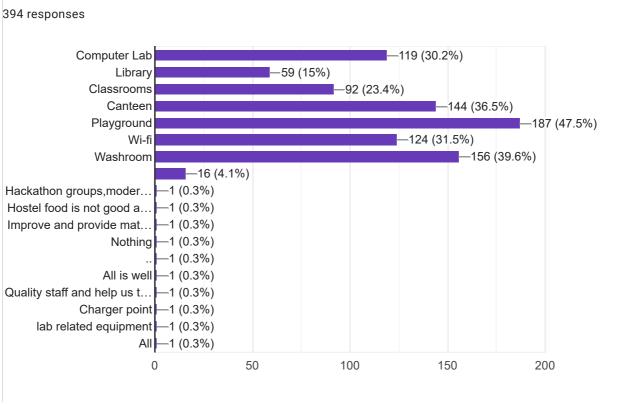

|  |
| Jun 2007                     | 16 24                       |  |
| Nov 2007                     | 19                          |  |
| Dec 2007                     | 5                           |  |
| Nov 2008                     | 6                           |  |
| Aug 2023                     | 18                          |  |
| Jun 2024                     | 12 111 13 7 15 3 21 24 22 2 |  |
| Jul 2024                     | 1 2 16                      |  |
| Aug 2024                     | 22                          |  |
| Sep 2024                     | 28                          |  |
| Nov 2024                     | 6 21 22 172 23 32 24 3      |  |
| May 2025                     | 25                          |  |

LIBRARY





**BASIC FACILITIES** 





## Other services









| if you opted other, pl. specify the infrastrucuture where you need improvement |
|--------------------------------------------------------------------------------|
| 153 responses                                                                  |
| No                                                                             |
| Computer lab                                                                   |
| Washroom                                                                       |
| Play ground                                                                    |
| Canteen                                                                        |
| Yes                                                                            |
| Good