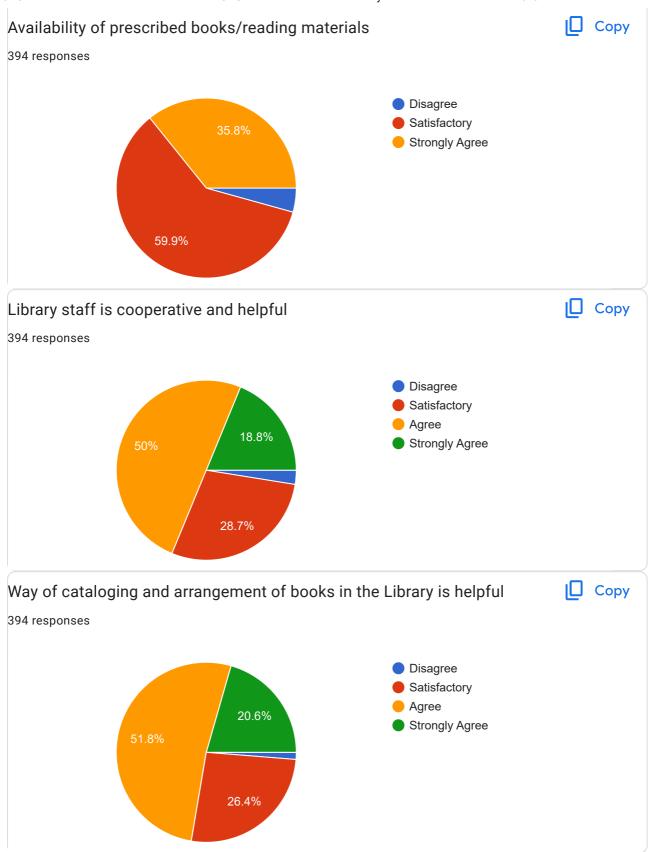

Mar 2007                     | 26                          |  |
| Jun 2007                     | 16 24                       |  |
| Nov 2007                     | 19                          |  |
| Dec 2007                     | 5                           |  |
| Nov 2008                     | 6                           |  |
| Aug 2023                     | 18                          |  |
| Jun 2024                     | 12 111 13 7 15 3 21 24 22 2 |  |
| Jul 2024                     | 1 2 16                      |  |
| Aug 2024                     | 22                          |  |
| Sep 2024                     | 28                          |  |
| Nov 2024                     | 6 21 22 172 23 32 24 3      |  |
| May 2025                     | 25                          |  |

LIBRARY





**BASIC FACILITIES** 





## Other services









| if you opted other, pl. specify the infrastrucuture where you need improvement |
|--------------------------------------------------------------------------------|
| 153 responses                                                                  |
| No                                                                             |
| Computer lab                                                                   |
| Washroom                                                                       |
| Play ground                                                                    |
| Canteen                                                                        |
| Yes