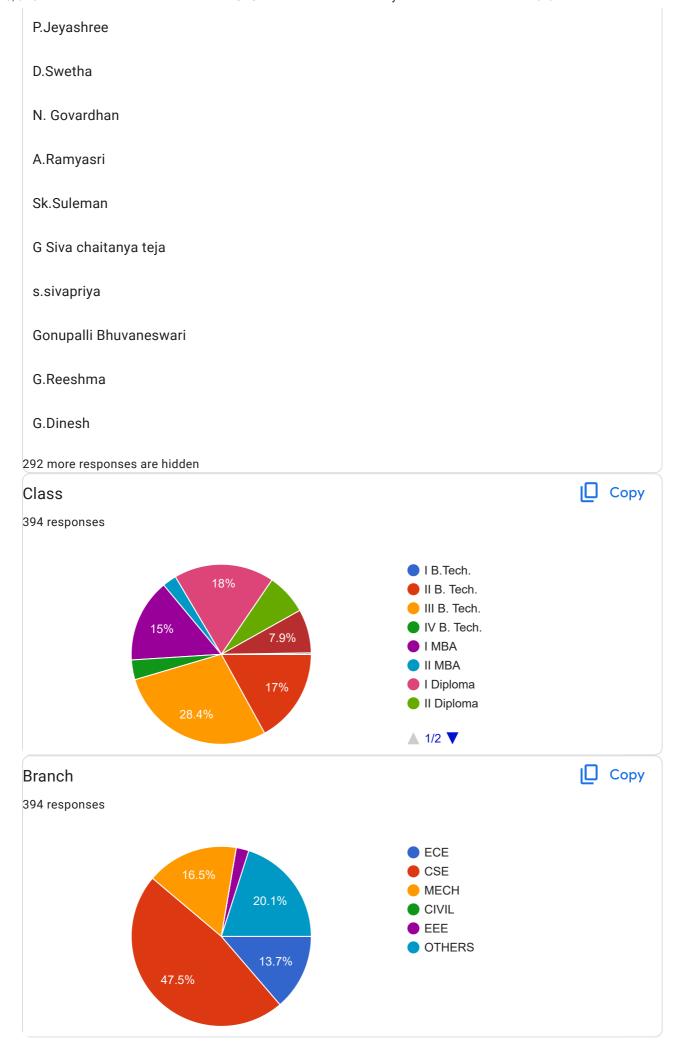

## GKCE Student satisfaction Survey for Infrastructure for the AY 2023-24

394 responses

| Student id<br>394 responses |  |  |
|-----------------------------|--|--|
| 24263                       |  |  |
| 23F85A0306                  |  |  |
| 1st mba                     |  |  |
| 23263-M-016                 |  |  |
| 21F81A0528                  |  |  |
| 23F81E0025                  |  |  |
| 24263-024                   |  |  |
| 22F81A0504                  |  |  |
| 23F81A0553                  |  |  |
| 23f81a0514                  |  |  |
| 22263-AIM-007               |  |  |
| 23F81A0568                  |  |  |
| 22263-CM-023                |  |  |
| 24263-045                   |  |  |
| 26                          |  |  |
| 21F81A0520                  |  |  |
| 24F85A0211                  |  |  |
| 23F81E0017                  |  |  |
| 24263-EC-050                |  |  |
| 24263_CM_059<br>21F81A0503  |  |  |
| 211 01A0303                 |  |  |