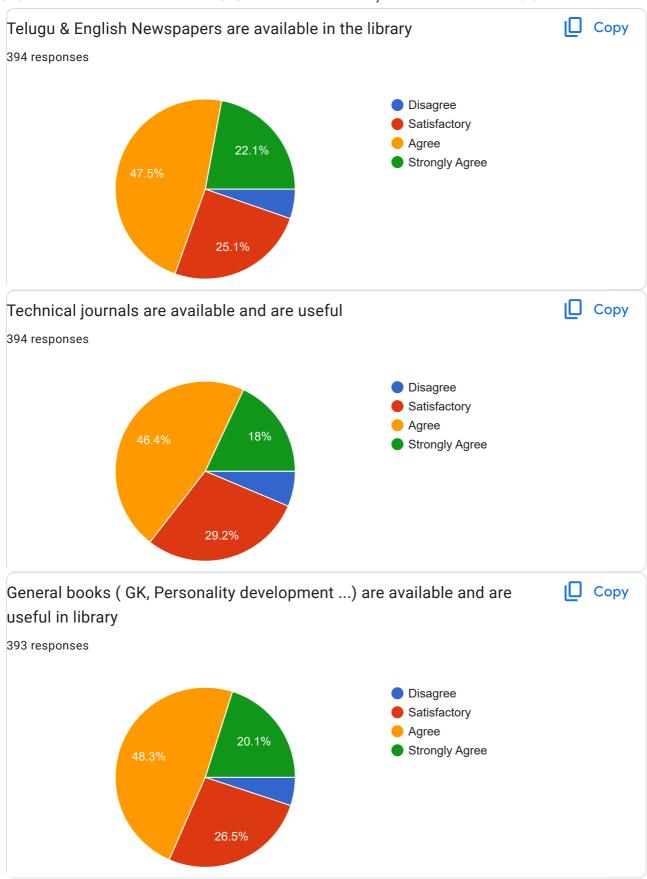

r 2007                     | 26                          |  |
| Jun 2007                     | 16 24                       |  |
| Nov 2007                     | 19                          |  |
| Dec 2007                     | 5                           |  |
| Nov 2008                     | 6                           |  |
| Aug 2023                     | 18                          |  |
| Jun 2024                     | 12 111 13 7 15 3 21 24 22 2 |  |
| Jul 2024                     | 1 2 16                      |  |
| Aug 2024                     | 22                          |  |
| Sep 2024                     | 28                          |  |
| Nov 2024                     | 6 21 22 172 23 32 24 3      |  |
| May 2025                     | 25                          |  |

LIBRARY





**BASIC FACILITIES** 





## Other services









| if you opted other, pl. specify the infrastrucuture where you need improvement |
|--------------------------------------------------------------------------------|
| 153 responses                                                                  |
| No                                                                             |
| Computer lab                                                                   |
| Washroom                                                                       |
| Play ground                                                                    |
| Canteen                                                                        |
| Yes