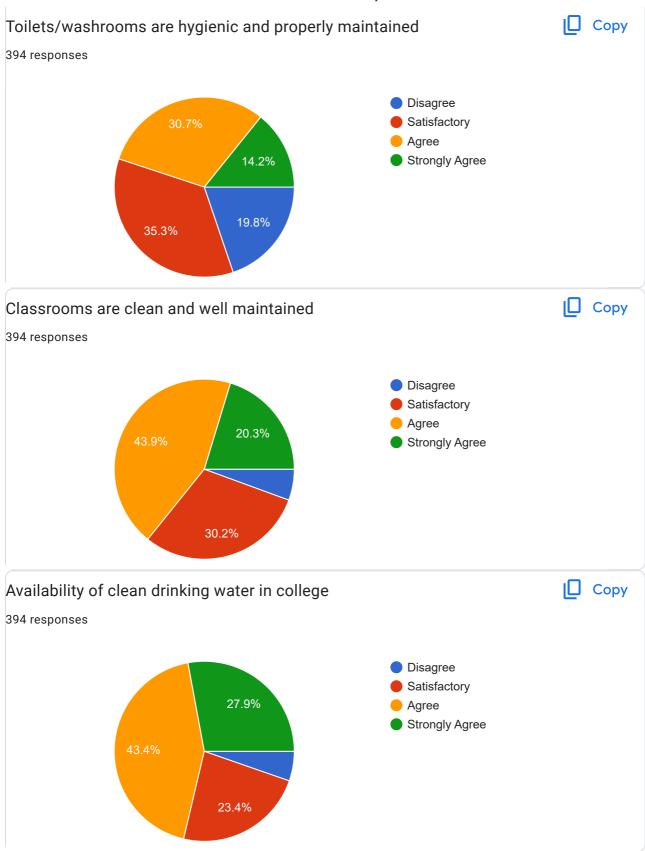

| 26                          |  |
| Jun 2007                     | 16 24                       |  |
| Nov 2007                     | 19                          |  |
| Dec 2007                     | 5                           |  |
| Nov 2008                     | 6                           |  |
| Aug 2023                     | 18                          |  |
| Jun 2024                     | 12 111 13 7 15 3 21 24 22 2 |  |
| Jul 2024                     | 1 2 16                      |  |
| Aug 2024                     | 22                          |  |
| Sep 2024                     | 28                          |  |
| Nov 2024                     | 6 21 22 172 23 32 24 3      |  |
| May 2025                     | 25                          |  |

LIBRARY





**BASIC FACILITIES** 





## Other services









| if you opted other, pl. specify the infrastrucuture where you need improvement |
|--------------------------------------------------------------------------------|
| 153 responses                                                                  |
| No                                                                             |
| Computer lab                                                                   |
| Washroom                                                                       |
| Play ground                                                                    |
| Canteen                                                                        |
| Yes                                                                            |
| Good