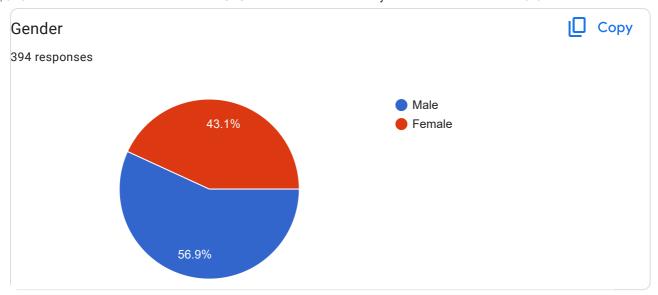

## GKCE Student satisfaction Survey for Infrastructure for the AY 2023-24

394 responses

| Student id<br>394 responses |  |  |
|-----------------------------|--|--|
| 24263                       |  |  |
| 23F85A0306                  |  |  |
| 1st mba                     |  |  |
| 23263-M-016                 |  |  |
| 21F81A0528                  |  |  |
| 23F81E0025                  |  |  |
| 24263-024                   |  |  |
| 22F81A0504                  |  |  |
| 23F81A0553                  |  |  |
| 23f81a0514                  |  |  |
| 22263-AIM-007               |  |  |
| 23F81A0568                  |  |  |
| 22263-CM-023                |  |  |
| 24263-045                   |  |  |
| 26                          |  |  |
| 21F81A0520                  |  |  |
| 24F85A0211                  |  |  |
| 23F81E0017                  |  |  |
| 24263-EC-050                |  |  |
| 24263_CM_059<br>21F81A0503  |  |  |
| 211 01A0303                 |  |  |