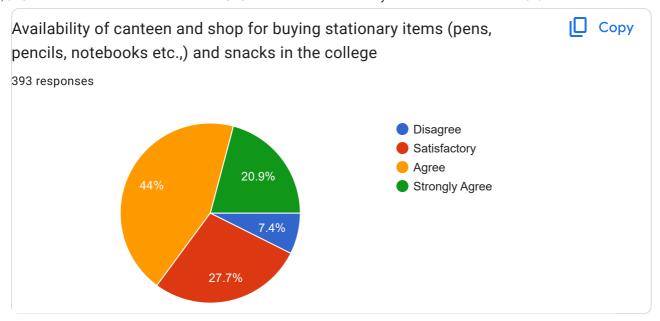

| 26                          |  |
| Jun 2007                     | 16 24                       |  |
| Nov 2007                     | 19                          |  |
| Dec 2007                     | 5                           |  |
| Nov 2008                     | 6                           |  |
| Aug 2023                     | 18                          |  |
| Jun 2024                     | 12 111 13 7 15 3 21 24 22 2 |  |
| Jul 2024                     | 1 2 16                      |  |
| Aug 2024                     | 22                          |  |
| Sep 2024                     | 28                          |  |
| Nov 2024                     | 6 21 22 172 23 32 24 3      |  |
| May 2025                     | 25                          |  |

LIBRARY





**BASIC FACILITIES** 





## Other services









| if you opted other, pl. specify the infrastrucuture where you need improvement |
|--------------------------------------------------------------------------------|
| 153 responses                                                                  |
| No                                                                             |
| Computer lab                                                                   |
| Washroom                                                                       |
| Play ground                                                                    |
| Canteen                                                                        |
| Yes                                                                            |
| Good