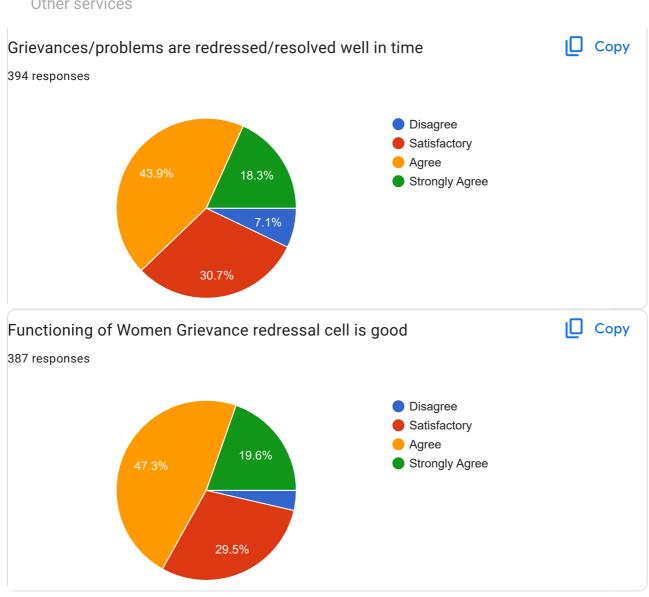

## Other services

| if you opted other, pl. specify the infrastrucuture where you need improvement |
|--------------------------------------------------------------------------------|
| 153 responses                                                                  |
| No                                                                             |
| Computer lab                                                                   |
| Washroom                                                                       |
| Play ground                                                                    |
| Canteen                                                                        |
| Yes                                                                            |
| Good                                                                           |
| Nothing                                                                        |
| Canteen                                                                        |
| Good                                                                           |
| Classroom                                                                      |
| Labs                                                                           |
| Classroom                                                                      |
| Ntg                                                                            |
| Washrooms                                                                      |
| Playground                                                                     |
|                                                                                |
| Classrooms                                                                     |
| Play ground                                                                    |
| All is well                                                                    |
| Study                                                                          |
|                                                                                |