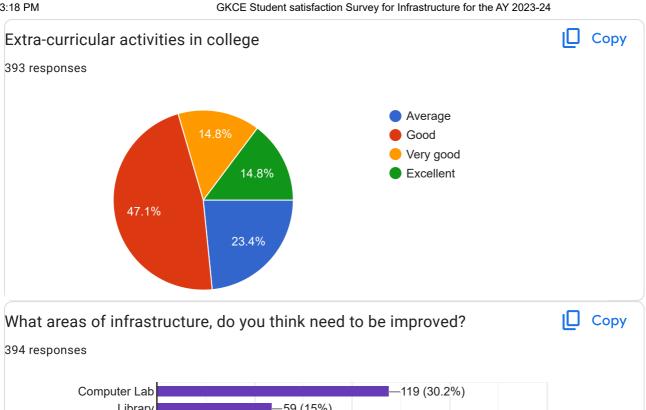

|  |
| Jun 2007                     | 16 24                       |  |
| Nov 2007                     | 19                          |  |
| Dec 2007                     | 5                           |  |
| Nov 2008                     | 6                           |  |
| Aug 2023                     | 18                          |  |
| Jun 2024                     | 12 111 13 7 15 3 21 24 22 2 |  |
| Jul 2024                     | 1 2 16                      |  |
| Aug 2024                     | 22                          |  |
| Sep 2024                     | 28                          |  |
| Nov 2024                     | 6 21 22 172 23 32 24 3      |  |
| May 2025                     | 25                          |  |

LIBRARY





**BASIC FACILITIES** 





## Other services









| if you opted other, pl. specify the infrastrucuture where you need improvement |
|--------------------------------------------------------------------------------|
| 153 responses                                                                  |
| No                                                                             |
| Computer lab                                                                   |
| Washroom                                                                       |
| Play ground                                                                    |
| Canteen                                                                        |
| Yes                                                                            |
| Good